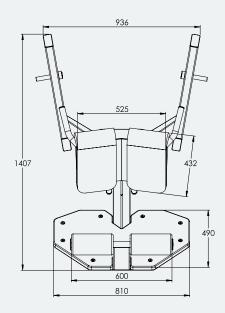

### **CORE 45 DEGREE BACK EXTENSION SPECIFICATIONS**

Product Dimensions (L × W × H): Product Working Floor Area (L × W) : Product Weight: Height Adjustments: Warranty: Standard Colour Options: 1400mm × 950mm × 1050mm 2000mm × 2500mm 86kg 16 positions (20mm increments)