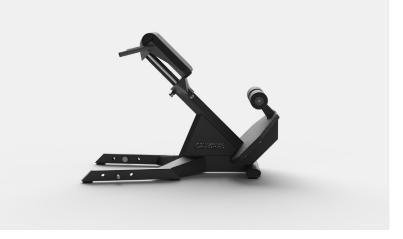

### 1 | THE BEST LOOKING 45 DEGREE BACK Extension on the market

The Core 45 Degree Back Extension has a sleek, multifunctional design to target the lower back, glutes and hamstrings. Built to hold a combined weight of 250kg with a max lifting weight of 100kg.

### 2 | LARGER FOAM PADS AND FOOTPLATE FOR EXTRA COMFORT

Featuring large foam pads for you to rest your pelvis and hips on and a large footplate to adjust your stance, the back extension ensures a comfortable workout position.