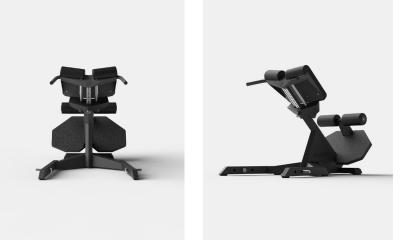

### 1 | THE BEST LOOKING 45 DEGREE BACK Extension on the market

The Core 45 Degree Back Extension has a sleek, multifunctional design to target the lower back, glutes and hamstrings. Built to hold a combined weight of 250kg with a max lifting weight of 100kg.

#### **5** | FIND THE PERFECT SETTING WITH EASE

A key point of difference in the AlphaFit design is the adjustable pads which can be set to 16 different positions in 20mm increments. The gas-assisted adjustable pad with oversized linear rods make it easier to adjust the height of the machine.

### 2 | LARGER FOAM PADS AND FOOTPLATE FOR EXTRA COMFORT

Featuring large foam pads for you to rest your pelvis and hips on and a large footplate to adjust your stance, the back extension ensures a comfortable workout position.