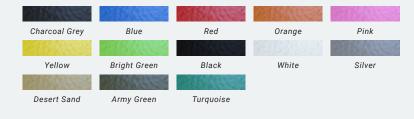

#### 6 | PROUDLY MADE IN AUSTRALIA, CUSTOMISE THE BACK EXTENSION YOU'VE ALWAYS WANTED

The Core 45 Degree Back Extension is 100% Australian made allowing us to offer an unbeatable level of customisation including colour and branding. Part of the newest range of AlphaFit Core machines, you can easily create the best strength setup for your unique space and training requirements.

### **CORE 45 DEGREE BACK EXTENSION SPECIFICATIONS**

Product Dimensions (L × W × H): Product Working Floor Area (L × W) : Product Weight: Height Adjustments: Warranty: Standard Colour Options: 1400mm × 950mm × 1050mm 2000mm × 2500mm 86kg 16 positions (20mm increments)

'Built Not Bought' warranty Choose from 13 colours

Learn more at alphafit.com.au/core-45-degree-back-extension