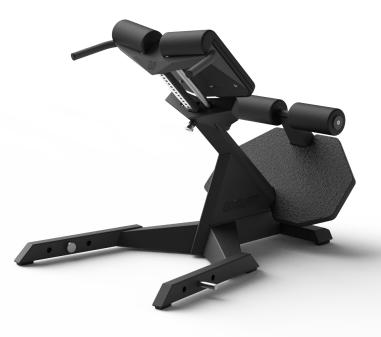

# **CORE 45 DEGREE BACK EXTENSION**

### 1 | THE BEST LOOKING 45 DEGREE BACK Extension on the market

The Core 45 Degree Back Extension has a sleek, multifunctional design to target the lower back, glutes and hamstrings. Built to hold a combined weight of 250kg with a max lifting weight of 100kg.

### 2 | LARGER FOAM PADS AND FOOTPLATE FOR EXTRA COMFORT

Featuring large foam pads for you to rest your pelvis and hips on and a large footplate to adjust your stance, the back extension ensures a comfortable workout position.

Standard model pictured - Core 45 Degree Back Extension in Charcoal Grey. Custom colours and branding available. Contact your sales representative for more information.