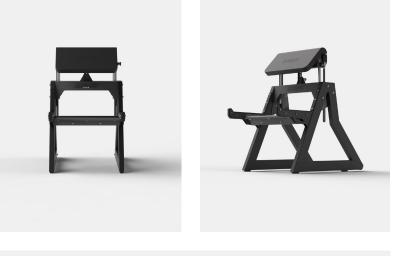

#### 4 | HAVE THE OPTION BETWEEN A STANDING OR SEATED PREACHER CURL

The Core Adjustable Preacher Curl comes in two configurations; standing and seated. Easily upgrade your standing unit to a seated machine with the Core Adjustable Preacher Curl Seated Kit.

Core Adjustable Preacher Curl Standing and Core Adjustable Preacher Curl Seated pictured in Charcoal Grey. Custom colours and branding available. Contact your sales representative for more information.