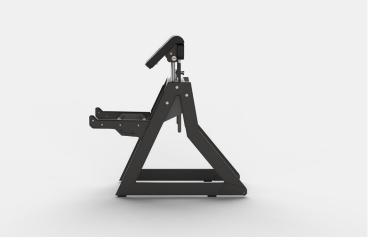

#### 2 | GET MORE OUT OF YOUR CURLS WITH THREE ANGLE ADJUSTMENTS

A key point of difference in the AlphaFit design is the adjustable arm pad which can be set to three different angles; 45°, 62.5° or 80°, allowing for more targeted muscle stimulation.

#### **3** | FIND THE PERFECT POSITION WITH EASE

Featuring ten height positions in 20mm increments, the oversized linear rods make it easy to adjust the height of the machine to better accommodate a variety of users.