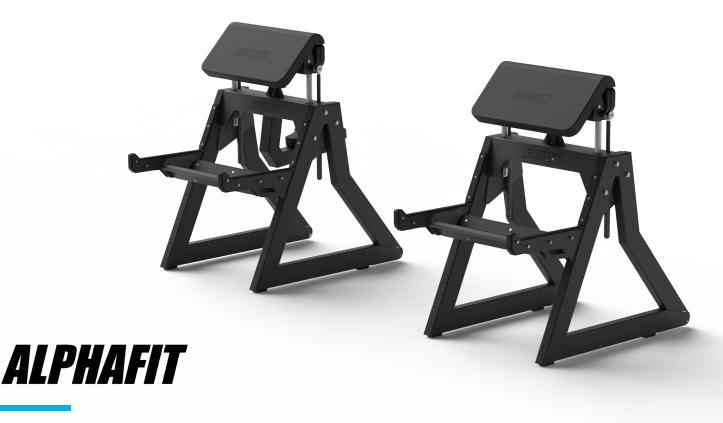

# **CORE ADJUSTABLE PREACHER CURLS**

Core Adjustable Preacher Curl Standing and Core Adjustable Preacher Curl Seated pictured in Charcoal Grey. Custom colours and branding available. Contact your sales representative for more information.