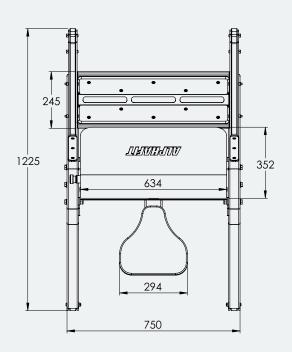

#### **3** | FIND THE PERFECT POSITION WITH EASE

Featuring ten height positions in 20mm increments, the oversized linear rods make it easy to adjust the height of the machine to better accommodate a variety of users.

### **CORE ADJUSTABLE PREACHER CURL SPECIFICATIONS**

Product Dimensions (L × W × H): Product Dimensions - Arm Pad at Maximum Height (L × W × H): Product Working Floor Area (L × W) : Product Weight: Height Adjustments: Warranty: Standard Colour Options: 1225mm × 750mm × 1100mm

1225mm × 750mm × 1280mm 2000mm × 1500mm

96kg 10 positions (20mm increments) 'Built Not Bought' warranty Choose from 13 colours

Learn more at alphafit.com.au/strength-equipment/benches/preacher-curls