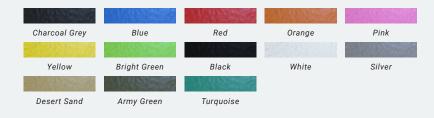

#### **6** | PROUDLY MADE IN AUSTRALIA, CUSTOMISE THE LEVER ROW OF YOUR DREAMS

The Core Chest Supported Lever Row is 100% Australian made allowing us to offer an unbeatable level of customisation including colour and branding. Part of the newest range of AlphaFit plate loaded machines, you can easily create the best strength setup for your unique space and training requirements.

## **CORE CHEST SUPPORTED LEVER ROW SPECIFICATIONS**

"

Product Dimensions (L × W × H): Product Working Floor Area (L × W) : Product Weight: Starting Resistance Plate Pin Capacity: Height Adjustments: Warranty: Standard Colour Options: 2284mm × 1028mm × 1290mm 2800mm × 1500mm 115kg 22kg\* (affected by handle positioning) 150kg 16 positions (20mm increments) 'Built Not Bought' warranty Choose from 13 colours