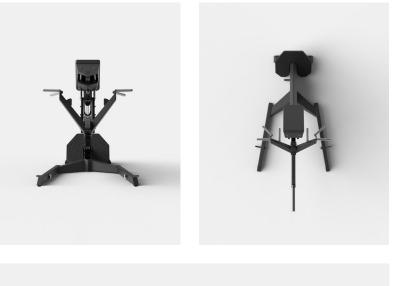

# **CORE CHEST SUPPORTED LEVER ROW**

#### **1** | FIXED PIVOT AXIS MAKING LIFTING HEAVY SAFER

A key point of difference in the AlphaFit Core Chest Supported Lever Row is a fixed pivot axis. The fixed pivot axis prevents the bar from moving side to side like traditional lever row machines. This reduces the injury risk for users overloading one side when un-racking and re-racking the bar.

### **3** | FIND THE PERFECT POSITION WITH EASE

The Core Chest Supported Lever Row features sixteen pad height positions in 20mm increments and eighteen handle trolley positions in 25mm increments to comfortably accommodate a variety of users.