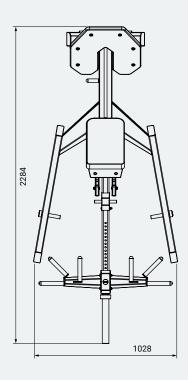

## **CORE CHEST SUPPORTED LEVER ROW SPECIFICATIONS**

"

Product Dimensions (L × W × H): Product Working Floor Area (L × W) : Product Weight: Starting Resistance Plate Pin Capacity: Height Adjustments: Warranty: Standard Colour Options: 2284mm × 1028mm × 1290mm 2800mm × 1500mm 115kg 22kg\* (affected by handle positioning) 150kg 16 positions (20mm increments) 'Built Not Bought' warranty Choose from 13 colours