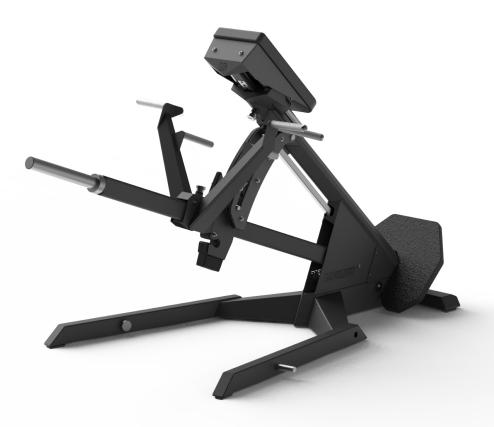

# **CORE CHEST SUPPORTED LEVER ROW**

#### **1** | FIXED PIVOT AXIS MAKING LIFTING HEAVY SAFER

A key point of difference in the AlphaFit Core Chest Supported Lever Row is a fixed pivot axis. The fixed pivot axis prevents the bar from moving side to side like traditional lever row machines. This reduces the injury risk for users overloading one side when un-racking and re-racking the bar.

#### 2 | RE-RACK THE NEW WAY WITH OUR FOOT-OPERATED CATCH SYSTEM

With a fixed pivot axis, we've developed a safe way to re-rack the bar using a foot-operated catch system. To un-rack the bar, use the handles to pull the bar towards your chest and the catch arms will automatically disengage. To re-rack the bar with the foot-operated catch, push down on the foot pedal and maintain pressure as you pull the bar back into its stowed position.

### **3** | FIND THE PERFECT POSITION WITH EASE

The Core Chest Supported Lever Row features sixteen pad height positions in 20mm increments and eighteen handle trolley positions in 25mm increments to comfortably accommodate a variety of users.

#### 4 | GET MORE OUT OF YOUR EXERCISE WITH THREE GRIP OPTIONS

The Core Chest Supported Lever Row features three soft knurled handle grip options, wide, 45° and neutral. The variety of grip options are designed to optimise your position and comfort while targeting the entire back.

### 5 | WHEELS FOR EASY MOVING

Two Polyurethane wheels included in the machine's design, makes it easy for the Core Chest Supported Lever Row to be moved anywhere in your space.

Core Chest Supported Lever Row pictured in Charcoal Grey. Custom colours and branding available. Contact your sales representative for more information.