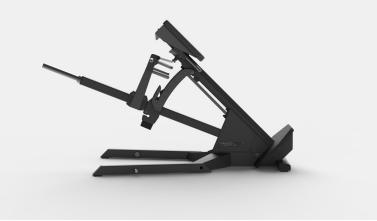

# **CORE CHEST SUPPORTED LEVER ROW**

#### **1** | FIXED PIVOT AXIS MAKING LIFTING HEAVY SAFER

A key point of difference in the AlphaFit Core Chest Supported Lever Row is a fixed pivot axis. The fixed pivot axis prevents the bar from moving side to side like traditional lever row machines. This reduces the injury risk for users overloading one side when un-racking and re-racking the bar.

#### 2 | RE-RACK THE NEW WAY WITH OUR FOOT-OPERATED CATCH SYSTEM

With a fixed pivot axis, we've developed a safe way to re-rack the bar using a foot-operated catch system. To un-rack the bar, use the handles to pull the bar towards your chest and the catch arms will automatically disengage. To re-rack the bar with the foot-operated catch, push down on the foot pedal and maintain pressure as you pull the bar back into its stowed position.

### **3** | FIND THE PERFECT POSITION WITH EASE

The Core Chest Supported Lever Row features sixteen pad height positions in 20mm increments and eighteen handle trolley positions in 25mm increments to comfortably accommodate a variety of users.

#### 4 | GET MORE OUT OF YOUR EXERCISE WITH THREE GRIP OPTIONS

The Core Chest Supported Lever Row features three soft knurled handle grip options, wide, 45° and neutral. The variety of grip options are designed to optimise your position and comfort while targeting the entire back.

### 5 | WHEELS FOR EASY MOVING

Two Polyurethane wheels included in the machine's design, makes it easy for the Core Chest Supported Lever Row to be moved anywhere in your space.

#### **6** | PROUDLY MADE IN AUSTRALIA, CUSTOMISE THE LEVER ROW OF YOUR DREAMS

The Core Chest Supported Lever Row is 100% Australian made allowing us to offer an unbeatable level of customisation including colour and branding. Part of the newest range of AlphaFit plate loaded machines, you can easily create the best strength setup for your unique space and training requirements.